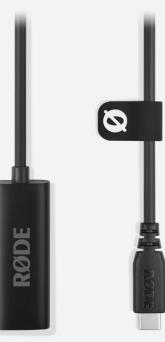

## HDMI TO USB-C CONVERTER

The RØDE HDMI to USB-C Converter is a compact 1080p60 capture card designed to connect your camera to your computer, or any device that supports UVC input. It's a super simple, plug-and-play solution for using a DSLR or mirrorless camera as a webcam to capture high-quality footage for your livestream, meeting, presentation or recorded content.

- High-quality 1080p60 HDMI to USB-C Converter
- Connects a DSLR or mirrorless camera to a computer or other UVC-compatible device to be used as a webcam
- Super compact form factor and plug-and-play operation