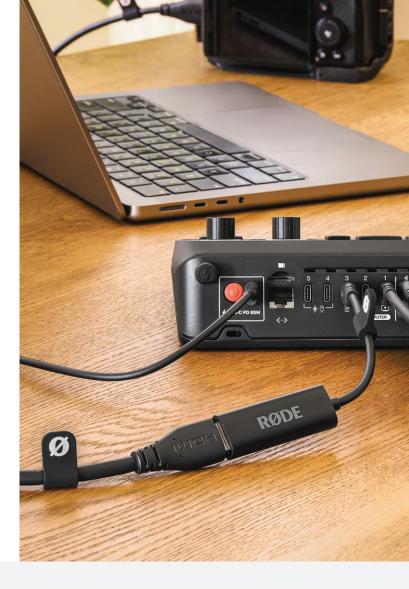

## HDMI TO USB-C CONVERTER

The RØDE HDMI to USB-C Converter is a compact 1080p60 capture card designed to connect your camera to your computer, or any device that supports UVC input. It's a super simple, plug-and-play solution for using a DSLR or mirrorless camera as a webcam to capture high-quality footage for your livestream, meeting, presentation or recorded content.

- High-quality 1080p60 HDMI to USB-C Converter
- Connects a DSLR or mirrorless camera to a computer or other UVC-compatible device to be used as a webcam
- Super compact form factor and plug-and-play operation