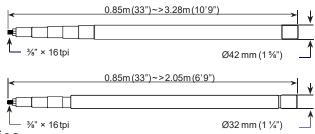

Made from lightweight high-strength black anodized Aluminium, the BoomPole's telescopic sections allow infinite adjustment from 0.84m (33") to 3.28m (10' 9 1/8") on the standard BoomPole or 0.84m (33") to 2.05m (81") on the Mini BoomPole. The quick release friction rings enable fast and secure adjustment of the individual tubes for precise positioning and application flexibility.

To enhance user grip and aid mobility the bottom section of the BoomPole is covered with an expanded foam rubber tube that can be easily removed or replaced. The BoomPole comes supplied with an industry standard 3/8" x 16 tpi threaded insert allowing a wide selection of accessories to be securely attached. When used in conjunction with the RØDE 5/8" to 3/8" thread adaptor the full range of RØDE accessories can be interchanged at will.

BoomPole 由轻量化铝合金加工制成,其伸缩部分可以在标准为0.84米(33英寸)到3.28米(10.76英尺)的吊杆上进行无限调整,或者在标准 0.84米(33英寸)到2.05米(6.9英尺)的 Mini BoomPole 上进行无限调整。他的快速释放摩擦环能够迅速并安全地调整各个管子,可实现定位精确和应用灵活。

To enhance user grip and aid mobility the bottom section of the BoomPole is covered with an expanded foam rubber tube that can be easily removed or replaced. The BoomPole comes supplied with an industry standard 3/8" x 16 tpi threaded insert allowing a wide selection of accessories to be securely attached. When used in conjunction with the RODE 5/8" to 3/8" thread adaptor the full range of RODE accessories can be interchanged at will.