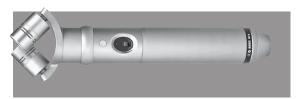

# **ØDE** BoomPole

- High-strength Aluminium construction.
  Black Anodized body
  Quick release sleeves for precise and secure adjustment
  Rubber grip.

The RØDE BoomPole is designed to complement the extensive range of RØDE Video, Broadcast and Electronic News Gathering (ENG) microphones and accessories.

Made from lightweight high-strength black anodized Aluminium, the BoomPole's telescopic sections allow infinite adjustment from 0.84m (33") to 3.28m (10' 9 1/8") on the standard BoomPole or 0.84m (33") to 2.05m (81") on the Mini BoomPole. The quick release friction rings enable fast and secure adjustment of the individual tubes for precise positioning and application flexibility.

To enhance user grip and aid mobility the bottom section of the BoomPole is covered with an expanded foam rubber tube that can be easily removed or replaced. The BoomPole comes supplied with an industry standard 3/8" x 16 tpi threaded insert allowing a wide selection of accessories to be securely attached. When used in conjunction with the RØDE 5/8" to 3/8" thread adaptor the full range of RØDE accessories can be interchanged at will.

Designed in Australia, the BoomPole is the perfect addition to complement the flexibility and utility of RØDE's extensive range of Video and Broadcast microphones.